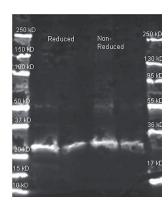

## Figure 1. GST antibody western blot results

The Diagenode GST antibody was used to detect GST under reducing and non-reducing conditions. Reduced samples of purified GST contained 4% BME and were boiled for 5 minutes. Samples of  $\sim$ 1 and 0.25  $\mu$ g of protein per lane were run by SDS-PAGE. Protein was transferred to nitrocellulose and probed with the GST antibody.